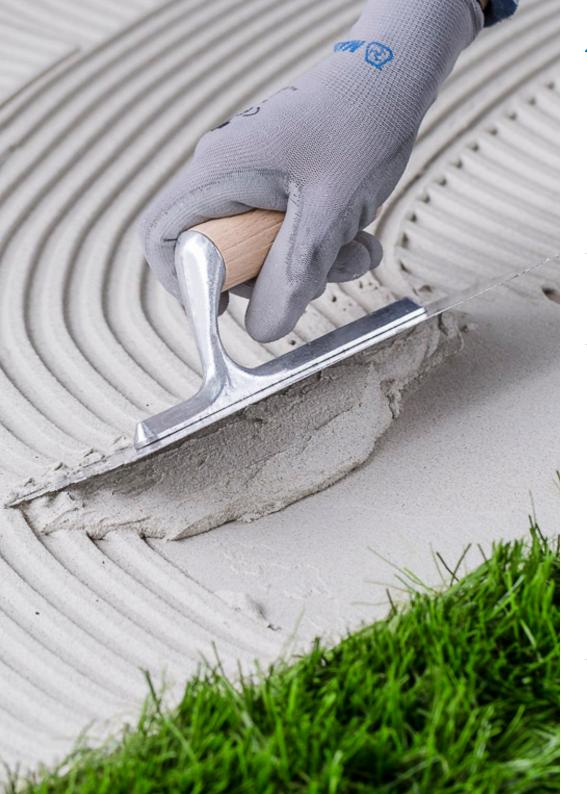

# High-performance, quick-setting, deformable cementitious adhesive.

For the interior and exterior installation of ceramic and porcelain tiles and mosaics and natural stone not sensitive to moisture. For floors and walls with no vertical slip and very low emissions of VOC.